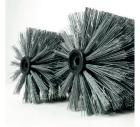

### TYNEX® BRUSHES

Long-life brushes. Rotate at 850 rpm to remove loose and ingrained dirt without damaging the steps.

### PLUS

TYNEX® BRUSHES

DOUBLE BRUSH SYSTEM / TOOL-LESS BRUSH CHANGES / SPRAY GUARDS FOR EACH BRUSH / EASY-TO-EMPTY RECOVERY TANK / TOP-QUALITY SPRAY NOZZLES / INNOVATIVE WHEELED STEP-CLIMBING SYSTEM / VACUUM DIRT REMOVAL / VACUUM RECOVERY OF SPRAY SOLUTION / FULL CONTROL OF DETERGENT AND WATER FLOW / "YESTEP" DEDICATED DETERGENT AVAILABLE / FOLDABLE / HANDLE AND WHEELS FOR TRANSPORT / COMPLEMENTS THE EC52 ESCALATOR