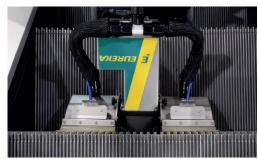

### EDGE2EDGE® TECHNOLOGY

Cleans right up to the balustrades, irrespective of step width, groove pattern, make and model.

### TYNEX® BRUSHES

Long-life brushes. Rotate at 850 rpm to remove loose and ingrained dirt without damaging the steps.