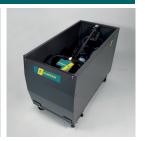

### **ACCESSORIES INCLUDED**

Steel trolley, brush washing tank, drip collection tank, two funnels, detergent bottle, graduated jug and two 5-litre containers for dirty water recovery and refilling.