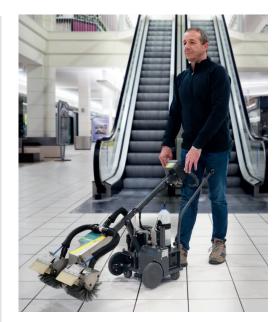

## PERFECT ESCALATORS AT LAST

ESCALATOR CLEANER

The ERC45 is the world's most innovative battery-powered riser cleaning eurekaine and guarantees the rapid and thorough cleaning of risers on all makes and models of escalator.

# ERC45 ESCALATOR RISER CLEANER

The ERC45 is the world's most innovative battery-powered eurekaine dedicated to washing and vacuum drying escalator risers.

Eureka's ERC45 is lightweight and easy to transport, rapid and ergonomic. These characteristics make the ERC45 the best solution for satisfying today's dirt-busting needs and for cleaning every exposed surface on moving staircases.

The ERC45 has inherited Eureka's renowned silent functioning, practicality of use, easy maintenance (thanks to a mechanism designed to facilitate cleaning with a minimum use of tools), and unrivalled cleaning speed.