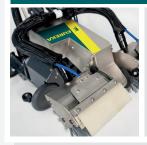

### TYNEX® BRUSHES

Long-life brushes. Rotate at 850 rpm to remove loose and ingrained dirt without damaging the steps.

### EDGE2EDGE® TECHNOLOGY

Cleans right up to the balustrades, irrespective of step width, groove pattern, make and model.

### DRIP COLLECTION CHANNEL AND SPRAY GUARDS

Located directly beneath the brushes, the channel catches any drips of solution and facilitates thorough vacuum drying. Polyurethane spray guards prevent upward splashing.