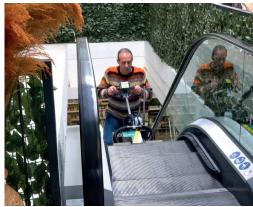

### **GLIDESTEP SYSTEM® QUICK AND EFFORTLESS MOVEMENTS**

Eureka's innovative mechanism GlideStep System® allows the eurekaine to move quickly and effortlessly from one step to the next. This smart system eliminates the times needed to reposition the eurekaine manually. The operator can therefore clean the entire escalator quickly and without fatigue.