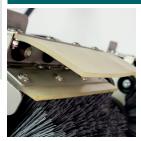

### EDGE2EDGE® TECHNOLOGY

Cleans right up to the balustrades, irrespective of step width, groove pattern, make and model.

### TYNEX® BRUSHES

Long-life brushes. Rotate at 850 rpm to remove loose and ingrained dirt without damaging the steps.