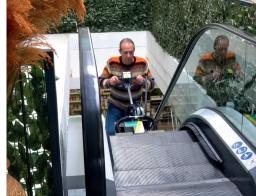

### **GLIDESTEP SYSTEM® QUICK AND EFFORTLESS MOVEMENTS**

Eureka's innovative mechanism GlideStep System® allows the eurekaine to move quickly and effortlessly from one step to the next. This smart system eliminates the times needed to reposition the eurekaine manually. The operator can therefore clean the entire escalator quickly and without fatigue.