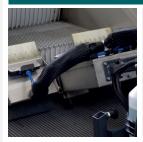

### DRIP COLLECTION CHANNEL AND SPRAY GUARDS

Located directly beneath the brushes, the channel catches any drips of solution and facilitates thorough vacuum drying. Polyurethane spray guards prevent upward splashing.

### DETERGENT SOLUTION SPRAY NOZZLES

Precision spray nozzles are therefore essential to guarantee exactly the right delivery rate for safe and efficient cleaning.