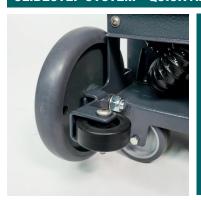

### **GLIDESTEP SYSTEM® QUICK AND EFFORTLESS MOVEMENTS**

Eureka's innovative mechanism GlideStep System® allows the eurekaine to move quickly and effortlessly from one step to the next. This smart system eliminates the times needed to reposition the eurekaine manually. The operator can therefore clean the entire escalator quickly and without fatigue.

### PLUS

TYNEX® BRUSHES

DOUBLE BRUSH SYSTEM / TOOL-LESS BRUSH CHANGES / SPRAY GUARDS FOR EACH BRUSH / EASY-TO-EMPTY RECOVERY TANK / TOP-QUALITY SPRAY NOZZLES / INNOVATIVE WHEELED STEP-CLIMBING SYSTEM / VACUUM DIRT REMOVAL / VACUUM RECOVERY OF SPRAY SOLUTION / FULL CONTROL OF DETERGENT AND WATER FLOW / "YESTEP" DEDICATED DETERGENT AVAILABLE / FOLDABLE / HANDLE AND WHEELS FOR TRANSPORT / COMPLEMENTS THE EC52 ESCALATOR