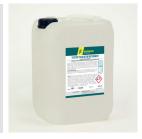

### YESTEP SPECIAL DETERGENT

Yestep is a specific detergent developed by Eureka for ERC45.

It ensures maximum cleaning effectiveness while keeping the constituent materials of the escalator intact.