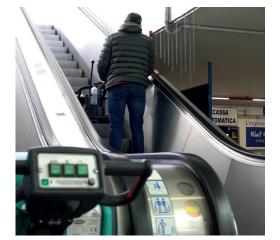

## PERFECT ESCALATORS AT LAST

ESCALATOR CLEANER

The ERC45 is the world's most innovative battery-powered riser cleaning eurekaine and guarantees the rapid and thorough cleaning of risers on all makes and models of escalator.

# ERC45 ESCALATOR RISER CLEANER

The ERC45 is the world's most innovative battery-powered eurekaine dedicated to washing and vacuum drying escalator risers.

Eureka's ERC45 is lightweight and easy to transport, rapid and ergonomic. These characteristics make the ERC45 the best solution for satisfying today's dirt-busting needs and for cleaning every exposed surface on moving staircases.