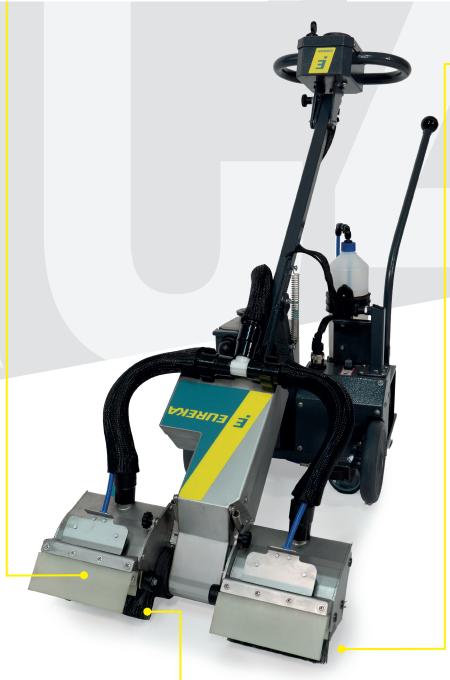

## PERFECT ESCALATORS AT LAST

ESCALATOR CLEANER

The ERC45 is the world's most innovative battery-powered riser cleaning eurekaine and guarantees the rapid and thorough cleaning of risers on all makes and models of escalator.

# ERC45 ESCALATOR RISER CLEANER

The ERC45 is the world's most innovative battery-powered eurekaine dedicated to washing and vacuum drying escalator risers.

Eureka's ERC45 is lightweight and easy to transport, rapid and ergonomic. These characteristics make the ERC45 the best solution for satisfying today's dirt-busting needs and for cleaning every exposed surface on moving staircases.

The ERC45 has inherited Eureka's renowned silent functioning, practicality of use, easy maintenance (thanks to a mechanism designed to facilitate cleaning with a minimum use of tools), and unrivalled cleaning speed.

To clean escalators completely, the ERC45 can be used in conjunction not only with the Eureka EC52, but with all dedicated escalator tread cleaning eurekaines.

Combined use with the EC52 gives the significant advantage of allowing **just one operator to clean two escalators simultaneously**: while the EC52 is autonomously cleaning the treads of one escalator, the operator can concentrate on washing the risers of a second escalator before reversing the positions of the two eurekaines. This offers major **benefits in time and cost**.

### PLUS

TYNEX® BRUSHES

DOUBLE BRUSH SYSTEM / TOOL-LESS BRUSH CHANGES / SPRAY GUARDS FOR EACH BRUSH / EASY-TO-EMPTY RECOVERY TANK / TOP-QUALITY SPRAY NOZZLES / INNOVATIVE WHEELED STEP-CLIMBING SYSTEM / VACUUM DIRT REMOVAL / VACUUM RECOVERY OF SPRAY SOLUTION / FULL CONTROL OF DETERGENT AND WATER FLOW / "YESTEP" DEDICATED DETERGENT AVAILABLE / FOLDABLE / HANDLE AND WHEELS FOR TRANSPORT / COMPLEMENTS THE EC52 ESCALATOR