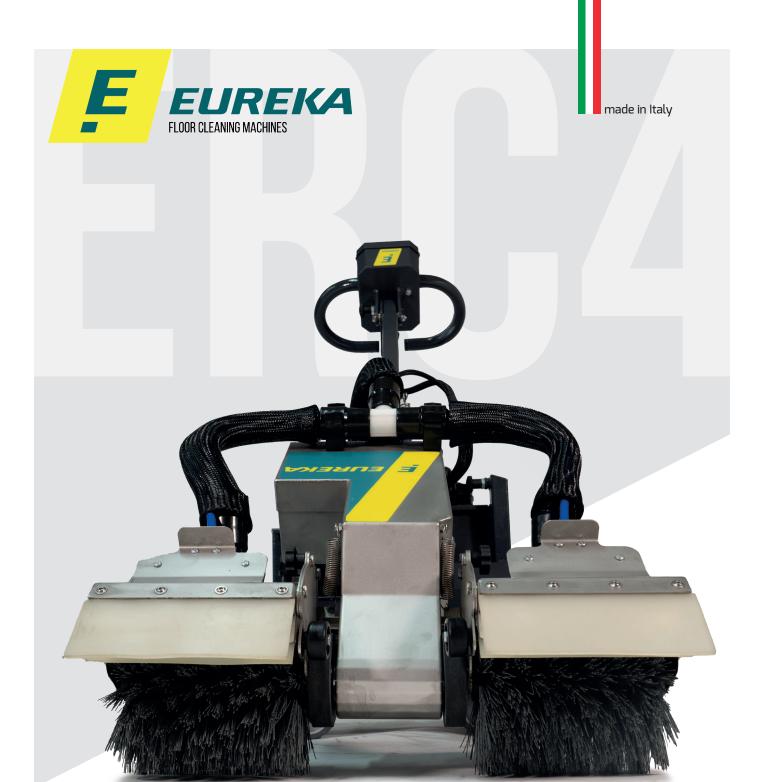

## PERFECT ESCALATORS AT LAST

ESCALATOR CLEANER

The ERC45 is the world's most innovative battery-powered riser cleaning eurekaine and guarantees the rapid and thorough cleaning of risers on all makes and models of escalator.

# ERC45 ESCALATOR RISER CLEANER

The ERC45 is the world's most innovative battery-powered eurekaine dedicated to washing and vacuum drying escalator risers.

Eureka's ERC45 is lightweight and easy to transport, rapid and ergonomic. These characteristics make the ERC45 the best solution for satisfying today's dirt-busting needs and for cleaning every exposed surface on moving staircases.

The ERC45 has inherited Eureka's renowned silent functioning, practicality of use, easy maintenance (thanks to a mechanism designed to facilitate cleaning with a minimum use of tools), and unrivalled cleaning speed.

### EDGE2EDGE® TECHNOLOGY

Cleans right up to the balustrades, irrespective of step width, groove pattern, make and model.

### TYNEX® BRUSHES

Long-life brushes. Rotate at 850 rpm to remove loose and ingrained dirt without damaging the steps.

### **GLIDESTEP SYSTEM® QUICK AND EFFORTLESS MOVEMENTS**

Eureka's innovative mechanism GlideStep System® allows the eurekaine to move quickly and effortlessly from one step to the next. This smart system eliminates the times needed to reposition the eurekaine manually. The operator can therefore clean the entire escalator quickly and without fatigue.